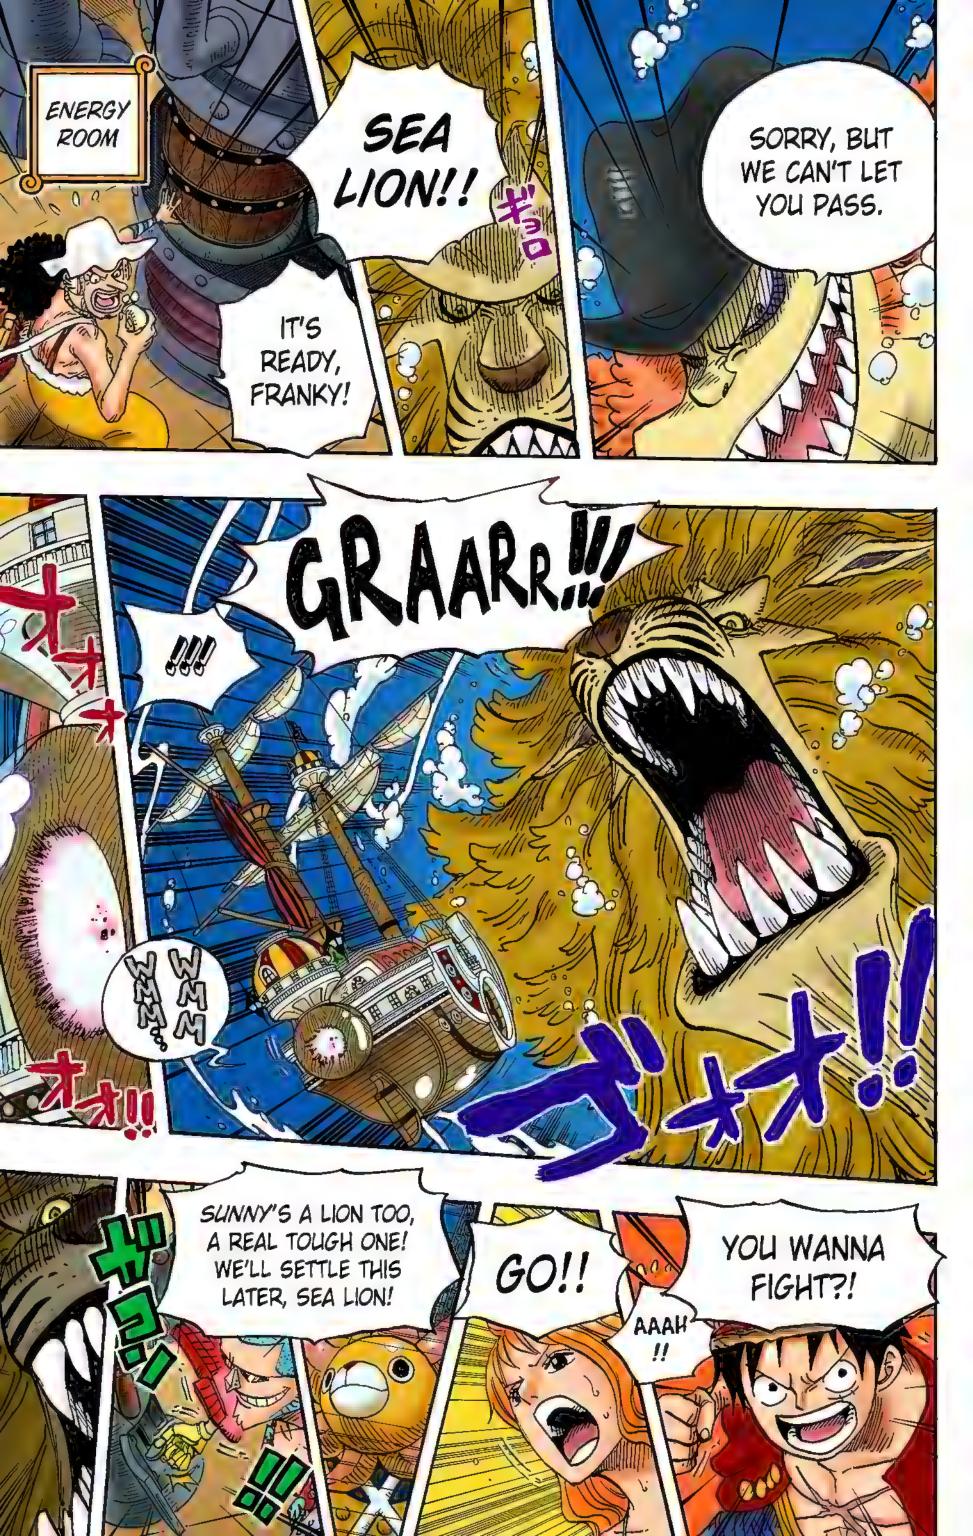

## Chapter 611: HODY JONES

## REQUEST: "KAROO FIGURE SKATING WITH PENGUINS." BY (REAL NAME) TAKERU ISAKA

ALL RIGHT! WE MANAGED TO ESCAPE WITHOUT THEM NOTICING!

WE WERE SURROUNDED BY SEA BEASTS AT 30,000 FEET. WE DIDN'T HAVE A CHANCE.

THEY GAVE US A CHOICE--BECOME THEIR HENCHMEN OR DIE!

A

WHAT KIND OF CHOICE IS THAT?! OF COURSE WE CHOSE LIFE!

> CRAB-HAND GYRO PIRATE OF THE SOUTH BLUE BOUNTY: 73 MILLION BERRIES

> > THEY RAN AWAY?

STOP CRYING AND LET'S GO!